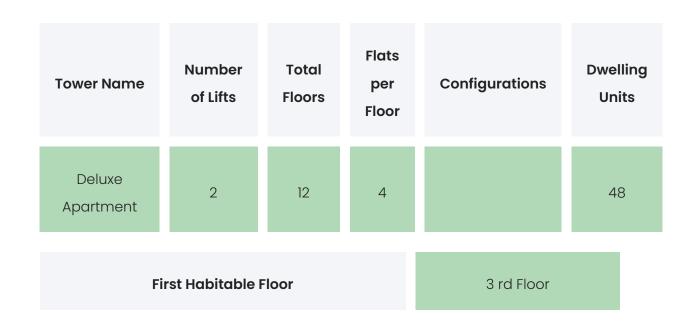

| 1                             |

WEST AVENUE DELUXE APARTMENTS

### **BUILDER & CONSULTANTS**

#### **Builder Profile**



WEST AVENUE DELUXE

### PROJECT & AMENITIES

| Time Line                         | Size      | Typography |
|-----------------------------------|-----------|------------|
| Completed on 30th September, 2021 | 0.75 Acre | NA         |

#### **Project Amenities**

| Sports                 | Gymnasium                                |
|------------------------|------------------------------------------|
| Leisure                | NA                                       |
| Business & Hospitality | NA                                       |
| Eco Friendly Features  | Rain Water Harvesting,Landscaped Gardens |

#### WEST AVENUE DELUXE

APARTMENTS

### BUILDING LAYOUT



#### Services & Safety

- Security : Security System / CCTV,Intercom Facility
- Fire Safety : NA
- Sanitation : NA
- Vertical Transportation : NA

WEST AVENUE DELUXE APARTMENTS

### FLAT INTERIORS



| Views Available                          |  | NA           |
|------------------------------------------|--|--------------|
|                                          |  |              |
| <b>Flooring</b><br>Tiles,Anti Skid Tiles |  | ng,Vitrified |
|                                          |  |              |

| Joinery, Fittings & Fixtures | Sanitary Fittings,Kitchen Platform                                                             |
|------------------------------|------------------------------------------------------------------------------------------------|
| Finishing