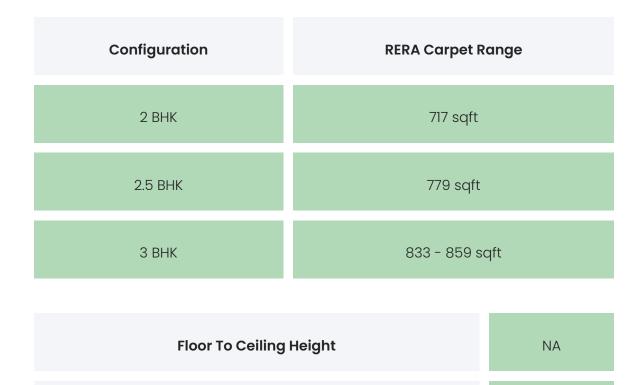

### COMMERCIALS

| Configuration | Rate Per<br>Sqft | Agreement<br>Value | Box Price                   |
|---------------|------------------|--------------------|-----------------------------|
| 2 BHK         | INR 27894        | INR 20000000       | INR 20000000                |
| 2.5 ВНК       | INR<br>26957.64  | INR 21000000       | INR 21000000                |
| 3 ВНК         | INR 30012        | INR 25000000       | INR 25000000 to<br>28000000 |